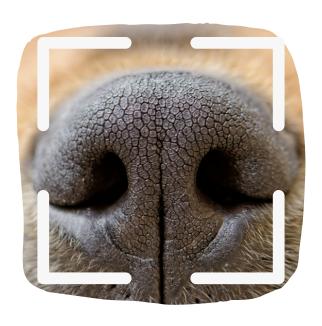

# NOSE PRINT IDENTIFICATION FOR DOGS

Nose-print pattern high-fidelity dog identification using deep-learning Machine Learning model