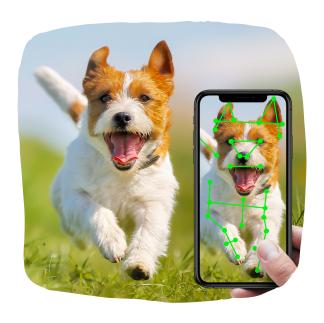

### BIOMETRIC FULL-BODY PET RECOGNITION

incl. face, front, sides, top, back, and pet's unique identifying markings, fur and color patterns