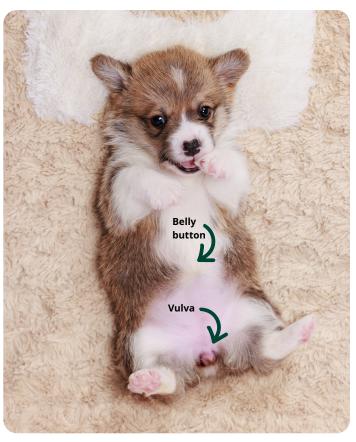

#### **Female**

- The belly is bare beneath the belly button with no raised lump. (The belly button, where the umbilical cord was attached, is in the middle of the belly, between the ribs, for both female and male pups.)
- The genitals are located between her hind legs, beneath the tail
- The vulva (opening to the vagina) appears as a fleshy mound shaped like a leaf and contains a vertical slit.