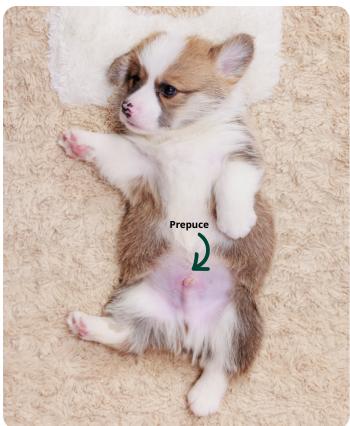

#### Male

- The prepuce (skin around the penis) looks like a small lump just below the belly button.
- The scrotum is located between the hind legs but typically won't be visible until the pup is at least 8 weeks old.