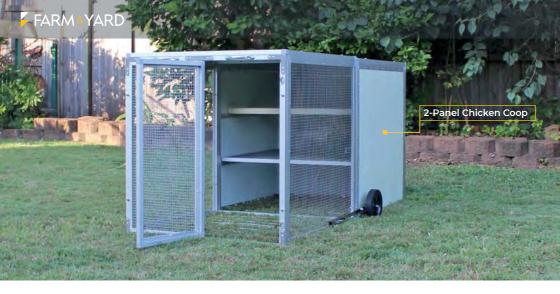

### **Chicken Tractor**

A lightweight but high quality mobile chicken coop, designed to keep your chickens safe from predators while allowing easy relocation in your yard – just lower the wheel arms and move your coop to a new location.

- Easy relocation move your coop to fertilize other areas of your lawn and provide new feed for chickens.
- Double-locking gates front & back.
- Rear door for easy access to roosting area.
- High-quality construction structural grade anodized aluminum frame, high-quality nylon wheels and bearings.
- Convenient fixing points for waterers and feeders.
- Galvanized mesh fox-proof floor available.
- 2, 3 and 4 panel sizes available suitable for up to 8 chickens.
- 10-year warranty.

Easy-move wheels

Expandable design

High-quality finish

Lockable doors

Rear access

Fox-proof floor