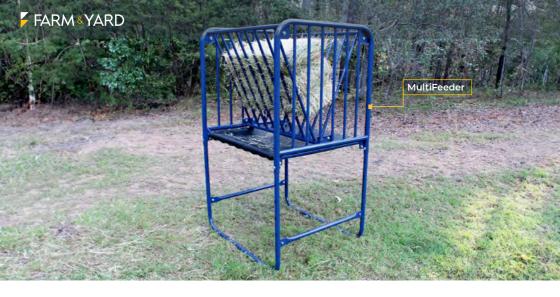

## Hay & Grain Feeder

A heavy-duty, adjustable hay and grain feeder, the Farm & Yard MultiFeeder is easily adjustable to feed heights suitable for small through to large animals.

- Adjustable for feed heights to suit small and large animals.
- Quick and easy height adjustment.
- Durable and long-lasting reinforced conveyor belt feed tray.
- Reduces hay waste and allows grain feeding.
- Easy assembly and disassembly.
- Powder-coated heavy duty steel construction.
- Boxed for easy transport.
- 10-year warranty.

Low & high height settings

Easy height adjustment

Braced for stability

Solid construction

Heavy-duty tray

Bolted legs