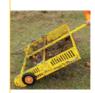

## Field Scraper

Clear your fields of manure and other loose items quickly and easily with the Scoop'N'Tow 2-in-1 field cleaner and trailer. Drag behind a vehicle to collect, switch to trailer mode to transport your load.

- Save time and effort with easy manure and debris collection for small & large paddocks.
- Scoop mode drag behind a quad bike, mower or other vehicle to collect manure or debris.
- Tow mode lower the easy-release wheels and extend the retractable towbar to create a versatile trailer.
- Easy-empty design.
- Works on smooth and rough paddocks and for various items - manure, nuts, pine cones and more.
- Simple assembly, all tools, parts & safety equipment supplied.
- 10-year warranty.

Scoop mode

Smooth & rough paddocks

Easy empty

Tow mode

Universal hitch

No maintenance