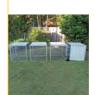

## Raised Dog Kennel

Standing on reinforced steel skids, Farm & Yard raised kennels feature a strong steel frame design with enclosed rear section to keep dogs off the ground and protected from weather, parasites and other hazards.

- Solid construction galvanized steel SHS frame and mesh sides, pressed sheeting for rear enclosure.
- Simple assembly, only requires a drill. All other tools, parts and safety equipment supplied.
- Removable floor fibreglass composite.
- Flat packed for easy transport.
- Heavy duty, fully welded barrel hinges.
- Bolt-together modular design ensures structural integrity and durability.
- Reinforced skids for easy relocation.
- 7 1, 2 & 3-Bay sizes available.
- 10-year warranty.