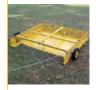

## Field Scraper

Clear your fields of manure and other loose items quickly and easily with the Scoop'N'Tow 2-in-1 field cleaner and trailer. Drag behind a vehicle to collect, switch to trailer mode to transport your load.

- Save time and effort with easy manure and debris collection for small & large paddocks.
- Scoop mode drag behind a quad bike, mower or other vehicle to collect manure or debris.
- Tow mode lower the easy-release wheels and extend the retractable towbar to create a versatile trailer.
- Easy-empty design.
- Works on smooth and rough paddocks and for various items - manure, nuts, pine cones and more.
- Simple assembly, all tools, parts & safety equipment supplied.
- 10-year warranty.

Scoop mode

Smooth & rough paddocks

Easy empty

Tow mode

Universal hitch

No maintenance