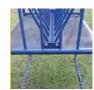

## Raised Dog Kennel

Standing on reinforced steel skids, Farm & Yard raised kennels feature a strong steel frame design with enclosed rear section to keep dogs off the ground and protected from weather, parasites and other hazards.

- Solid construction galvanized steel SHS frame and mesh sides, pressed sheeting for rear enclosure.
- Simple assembly, only requires a drill. All other tools, parts and safety equipment supplied.
- Removable floor fibreglass composite.
- Flat packed for easy transport.
- Heavy duty, fully welded barrel hinges.
- Bolt-together modular design ensures structural integrity and durability.
- Reinforced skids for easy relocation.
- 7 1, 2 & 3-Bay sizes available.
- 10-year warranty.

Flat packed

Wielded hinges

Easy move

Removable floor

Easy assembly

Modular design