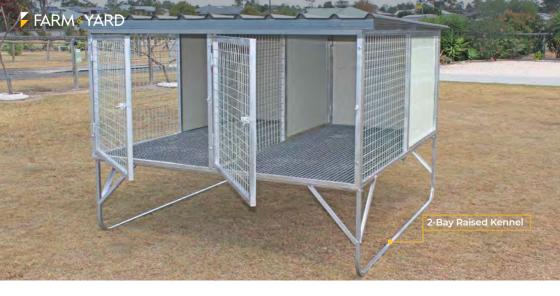

## Raised Dog Kennel

Standing on reinforced steel skids, Farm & Yard raised kennels feature a strong steel frame design with enclosed rear section to keep dogs off the ground and protected from weather, parasites and other hazards.

- Solid construction galvanized steel SHS frame and mesh sides, pressed sheeting for rear enclosure.
- Simple assembly, only requires a drill. All other tools, parts and safety equipment supplied.
- Removable floor fibreglass composite.
- Flat packed for easy transport.
- Heavy duty, fully welded barrel hinges.
- Bolt-together modular design ensures structural integrity and durability.
- Reinforced skids for easy relocation.
- 7 1, 2 & 3-Bay sizes available.
- 10-year warranty.

Flat packed

Wielded hinges

Easy move

Removable floor

Easy assembly

Modular design