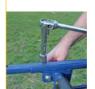

## Raised Dog Kennel

Standing on reinforced steel skids, Farm & Yard raised kennels feature a strong steel frame design with enclosed rear section to keep dogs off the ground and protected from weather, parasites and other hazards.

- Solid construction galvanized steel SHS frame and mesh sides, pressed sheeting for rear enclosure.
- Simple assembly, only requires a drill. All other tools, parts and safety equipment supplied.
- Removable floor fibreglass composite.
- Flat packed for easy transport.
- Heavy duty, fully welded barrel hinges.
- Bolt-together modular design ensures structural integrity and durability.
- Reinforced skids for easy relocation.
- 7 1, 2 & 3-Bay sizes available.
- 10-year warranty.

Flat packed

Wielded hinges

Easy move

Removable floor

Easy assembly

Modular design