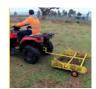

## Field Scraper

Clear your fields of manure and other loose items quickly and easily with the Scoop'N'Tow 2-in-1 field cleaner and trailer. Drag behind a vehicle to collect, switch to trailer mode to transport your load.

- Save time and effort with easy manure and debris collection for small & large paddocks.
- Scoop mode drag behind a quad bike, mower or other vehicle to collect manure or debris.
- Tow mode lower the easy-release wheels and extend the retractable towbar to create a versatile trailer.
- Easy-empty design.
- Works on smooth and rough paddocks and for various items - manure, nuts, pine cones and more.
- Simple assembly, all tools, parts & safety equipment supplied.
- 10-year warranty.