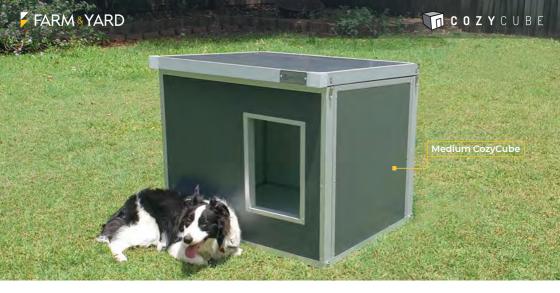

## **Insulated Dog House**

Made from commercial grade, UV resistant coldroom panels, CozyCube dog houses insulate from extremes of temperature to keep your dog warm in winter and cool in summer.

- Sizes available for small through to extralarge dogs.
- Simple assembly and disassembly can be completed in minutes.
- Removable latched lid for easy access and cleaning – simply hose out.
- Transparent door flaps hold warmth in winter, but can be removed in summer.
- Attractive yet durable materials that withstand the elements.
- Boxed for simple/easy transport.
- Available in charcoal or pale green.
- 10-year warranty.

Easy assembly

Thick insulated walls

Removable latched roof

Durable hardware

Ventable roof

Removable door flaps