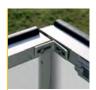

## Raised Dog Kennel

Standing on reinforced steel skids, Farm & Yard raised kennels feature a strong steel frame design with enclosed rear section to keep dogs off the ground and protected from weather, parasites and other hazards.

- Solid construction galvanized steel SHS frame and mesh sides, pressed sheeting for rear enclosure.
- Simple assembly, only requires a drill. All other tools, parts and safety equipment supplied.
- Removable floor fibreglass composite.
- Flat packed for easy transport.
- Heavy duty, fully welded barrel hinges.
- Bolt-together modular design ensures structural integrity and durability.
- Reinforced skids for easy relocation.
- 7 1, 2 & 3-Bay sizes available.
- 10-year warranty.

Flat packed

Wielded hinges

Easy move

Removable floor

Easy assembly

Modular design