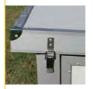

## Raised Dog Kennel

Standing on reinforced steel skids, Farm & Yard raised kennels feature a strong steel frame design with enclosed rear section to keep dogs off the ground and protected from weather, parasites and other hazards.

- Solid construction galvanized steel SHS frame and mesh sides, pressed sheeting for rear enclosure.
- Simple assembly, only requires a drill. All other tools, parts and safety equipment supplied.
- Removable floor fibreglass composite.
- Flat packed for easy transport.
- Heavy duty, fully welded barrel hinges.
- Bolt-together modular design ensures structural integrity and durability.
- Reinforced skids for easy relocation.
- 7 1, 2 & 3-Bay sizes available.
- 10-year warranty.

Flat packed

Wielded hinges

Easy move

Removable floor

Easy assembly

Modular design