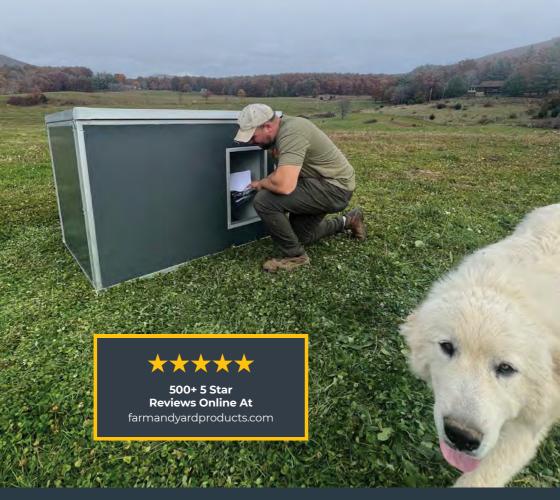

## **Insulated Dog House**

Made from commercial grade, UV resistant coldroom panels, CozyCube dog houses insulate from extremes of temperature to keep your dog warm in winter and cool in summer.

- Sizes available for small through to extralarge dogs.
- Simple assembly and disassembly can be completed in minutes.
- Removable latched lid for easy access and cleaning – simply hose out.
- Transparent door flaps hold warmth in winter, but can be removed in summer.
- Attractive yet durable materials that withstand the elements.
- Boxed for simple/easy transport.
- Available in charcoal or pale green.
- 10-year warranty.

Easy assembly

Thick insulated walls

Removable latched roof

Durable hardware

Ventable roof

Removable door flaps