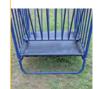

## Raised Dog Kennel

Standing on reinforced steel skids, Farm & Yard raised kennels feature a strong steel frame design with enclosed rear section to keep dogs off the ground and protected from weather, parasites and other hazards.

- Solid construction galvanized steel SHS frame and mesh sides, pressed sheeting for rear enclosure.
- Simple assembly, only requires a drill. All other tools, parts and safety equipment supplied.
- Removable floor fibreglass composite.
- Flat packed for easy transport.
- Heavy duty, fully welded barrel hinges.
- Bolt-together modular design ensures structural integrity and durability.
- Reinforced skids for easy relocation.
- 7 1, 2 & 3-Bay sizes available.
- 10-year warranty.

Flat packed

Wielded hinges

Easy move

Removable floor

Easy assembly

Modular design