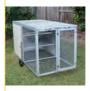

## Raised Dog Kennel

Standing on reinforced steel skids, Farm & Yard raised kennels feature a strong steel frame design with enclosed rear section to keep dogs off the ground and protected from weather, parasites and other hazards.

- Solid construction galvanized steel SHS frame and mesh sides, pressed sheeting for rear enclosure.
- Simple assembly, only requires a drill. All other tools, parts and safety equipment supplied.
- Removable floor fibreglass composite.
- Flat packed for easy transport.
- Heavy duty, fully welded barrel hinges.
- Bolt-together modular design ensures structural integrity and durability.
- Reinforced skids for easy relocation.
- 7 1, 2 & 3-Bay sizes available.
- 10-year warranty.