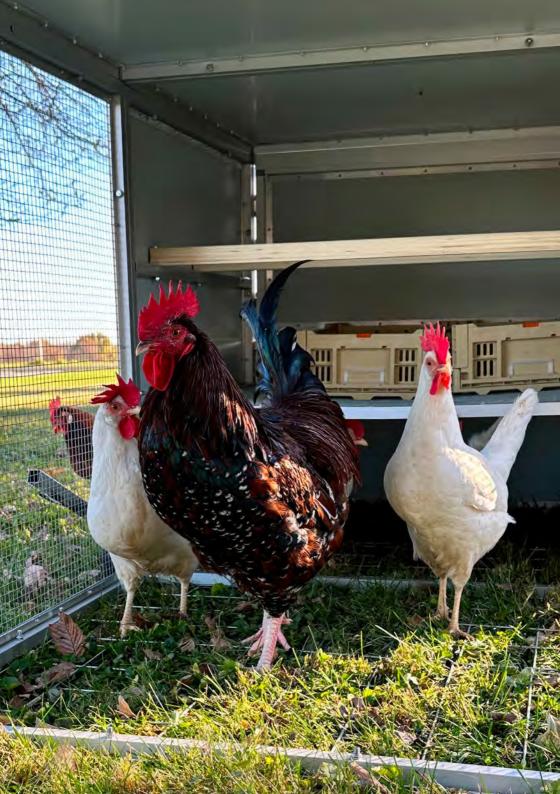

### **Chicken Tractor**

A lightweight but high quality mobile chicken coop, designed to keep your chickens safe from predators while allowing easy relocation in your yard – just lower the wheel arms and move your coop to a new location.

- Easy relocation move your coop to fertilize other areas of your lawn and provide new feed for chickens.
- Double-locking gates front & back.
- Rear door for easy access to roosting area.
- High-quality construction structural grade anodized aluminum frame, high-quality nylon wheels and bearings.
- Convenient fixing points for waterers and feeders.
- Galvanized mesh fox-proof floor available.
- 2, 3 and 4 panel sizes available suitable for up to 8 chickens.
- 10-year warranty.

Easy-move wheels

Expandable design

High-quality finish

Lockable doors

Rear access

Fox-proof floor