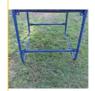

## Raised Dog Kennel

Standing on reinforced steel skids, Farm & Yard raised kennels feature a strong steel frame design with enclosed rear section to keep dogs off the ground and protected from weather, parasites and other hazards.

- Solid construction galvanized steel SHS frame and mesh sides, pressed sheeting for rear enclosure.
- Simple assembly, only requires a drill. All other tools, parts and safety equipment supplied.
- Removable floor fibreglass composite.
- Flat packed for easy transport.
- Heavy duty, fully welded barrel hinges.
- Bolt-together modular design ensures structural integrity and durability.
- Reinforced skids for easy relocation.
- 7 1, 2 & 3-Bay sizes available.
- 10-year warranty.

Flat packed

Wielded hinges

Easy move

Removable floor

Easy assembly

Modular design