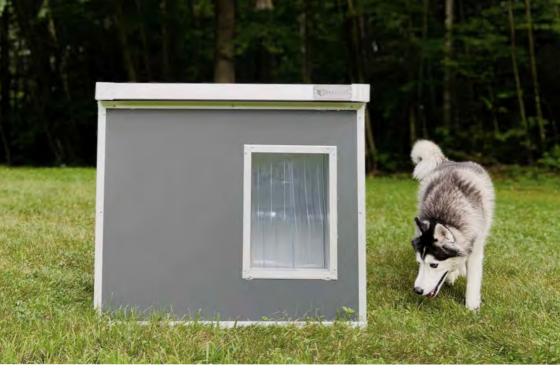

## **Insulated Dog House**

Made from commercial grade, UV resistant coldroom panels, CozyCube dog houses insulate from extremes of temperature to keep your dog warm in winter and cool in summer.

- Sizes available for small through to extralarge dogs.
- Simple assembly and disassembly can be completed in minutes.
- Removable latched lid for easy access and cleaning – simply hose out.
- Transparent door flaps hold warmth in winter, but can be removed in summer.
- Attractive yet durable materials that withstand the elements.
- Boxed for simple/easy transport.
- Available in charcoal or pale green.
- 10-year warranty.

Easy assembly

Thick insulated walls

Removable latched roof

Durable hardware

Ventable roof

Removable door flaps