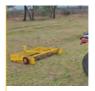

## Field Scraper

Clear your fields of manure and other loose items quickly and easily with the Scoop'N'Tow 2-in-1 field cleaner and trailer. Drag behind a vehicle to collect, switch to trailer mode to transport your load.

- Save time and effort with easy manure and debris collection for small & large paddocks.
- Scoop mode drag behind a quad bike, mower or other vehicle to collect manure or debris.
- Tow mode lower the easy-release wheels and extend the retractable towbar to create a versatile trailer.
- Easy-empty design.
- Works on smooth and rough paddocks and for various items - manure, nuts, pine cones and more.
- Simple assembly, all tools, parts & safety equipment supplied.
- 10-year warranty.

Scoop mode

Smooth & rough paddocks

Easy empty

Tow mode

Universal hitch

No maintenance