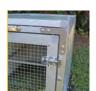

## Raised Dog Kennel

Standing on reinforced steel skids, Farm & Yard raised kennels feature a strong steel frame design with enclosed rear section to keep dogs off the ground and protected from weather, parasites and other hazards.

- Solid construction galvanized steel SHS frame and mesh sides, pressed sheeting for rear enclosure.
- Simple assembly, only requires a drill. All other tools, parts and safety equipment supplied.
- Removable floor fibreglass composite.
- Flat packed for easy transport.
- Heavy duty, fully welded barrel hinges.
- Bolt-together modular design ensures structural integrity and durability.
- Reinforced skids for easy relocation.
- 7 1, 2 & 3-Bay sizes available.
- 10-year warranty.